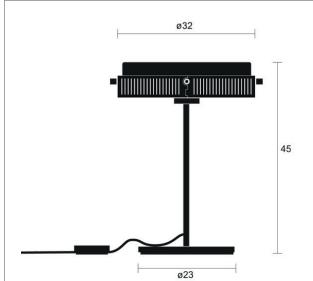

#### LIGHT EMISSION

Light source power: 8,75W Power absorption: 11,4W Light Emission: Diffuse Light Direction: Downlight Light Source: Discrete LED

Source Flux 3000K: 792lm@700mA

Emitted Flux 3000K: 488 lm

Efficacy 3000K: 43 lm/W Source Flux 2700K: 750lm@700mA Emitted Flux 2700K: 462lm Efficacy 2700K: 41 lm/W CCT: 2700/3000K

**CRI:** 97

Lifetime: >55000h