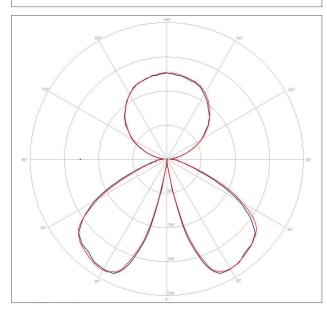

#### LIGHT EMISSION

Light source power: 8,75W Power absorption: 11,4W Light Emission: Diffuse Light Direction: Downlight Light Source: Discrete LED

Source Flux 3000K: 792lm@700mA

Emitted Flux 3000K: 488 lm

Efficacy 3000K: 43 lm/W Source Flux 2700K: 750lm@700mA Emitted Flux 2700K: 462lm Efficacy 2700K: 41 lm/W CCT: 2700/3000K

**CRI:** 97

Lifetime: >55000h