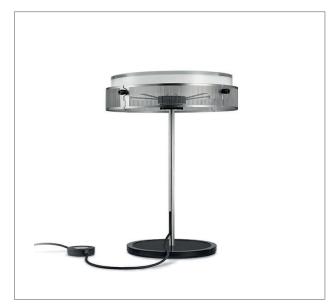

# Anima

Jean-Michel Wilmotte, 2023

The main body is made of a turned aluminum body housing a LED engine with dedicated optics. Opaline glass, diffuses and reflects soft and comfortable light. The outer frame is composed by 4 elements made in photo-etched stainless steel. Brushed stainless-steel stem shows and houses the colored fabric power cable. Base in transparent glass