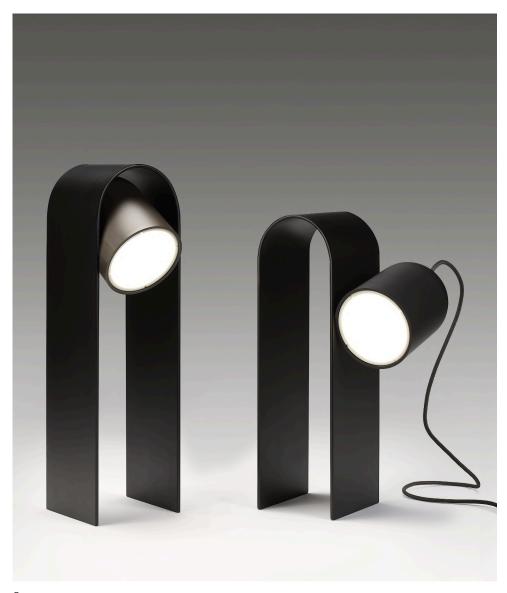

# **TABLE ACCESSORIES**

- Arc 30
- Arc 25
- T-Bar

**TABLE** 

Arc 25

**WALL** 

Wall Disc 19

Wall Bracket

**PENDANT** 

Pendant Disc 19

**Pendant Bracket** 