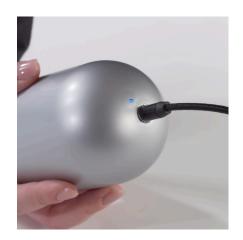

mous versatility, Perdue offers the most varied opportunities and applications according to the needs of each user.





# **TABLE ACCESSORIES**

- Arc 30
- Arc 25
- T-Bar





# WALL ACCESSORIES

developed by Lumina

- Wall Bracket
- Wall Disc 19





# **PENDANT ACCESSORIES**

developed by Lumina

- Pendant Bracket
- Pendant Disc 19





### **OPERATION TIPS**

#### **BATTERY SAFETY MODE**



Lock/Unlock the lamp touching the diffuser for 5 seconds.

#### **SWITCHING ON AND DIMMING**



Tapping the diffuser once will turn the lamp on at 100% power, tapping a second time dims it to 30% power, a third time turns the light off.

### **OPERATION TIPS**

#### **METAL SURFACE CONTACT IGNITION**





The lamp turns on when it comes into contact with a metal surface

#### **CHARGING MODE**







**TECHNICAL DATA** 

### **ACCESSORIES**

#### **FINISHINGS**

Matt Black 3000K - cod. PRDM01010P00 Matt White 3000K - cod. PRDM01020P00

Metallic Silver 3000K - cod. PRDM0155MT00 Metallic Bronze 3000K - cod. PRDM0129MT00

Metallic Champagne 3000K - cod. PRDM0116MT00

# **LIGHT EMISSION**

Light source power: 1,72W Power absorption: 4,2W Light Emission: Diffuse Light Direction: Directional Light Source: Discrete LED Source Flux: 346lm@167mA Emitted Flux: 157lm

CCT: 3000K (2800K effective)

CRI: 90

Lifetime: >55000h

PACKAGING DATA (single lamp)

Box dimensions: 25x10x10 cm Volume: 0.002 m<sup>3</sup>

Gross weight: 0,4 kg

Efficacy: 89lm/W



Battery charging time (0-100%)



Battery duration



**TABLE** 







Arc 25

**WALL** 





Wall Disc 19

Wall Bracket

**PENDANT** 





Pend