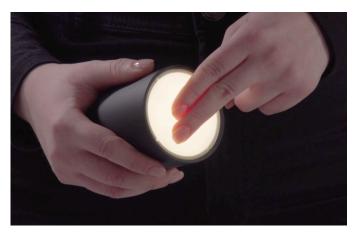

#### **BATTERY SAFETY MODE**

Lock/Unlock the lamp touching the diffuser for 5 seconds.

#### **SWITCHING ON AND DIMMING**

Tapping the diffuser once will turn the lamp on at 100% power, tapping a second time dims it to 30% power, a third time turns the light off.