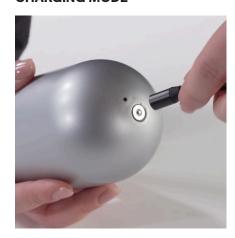

enormous versatility, Perdue offers the most varied opportunities and applications according to the needs of each user.





# **TABLE ACCESSORIES**

- Arc 30
- Arc 25
- T-Bar





# WALL ACCESSORIES

developed by Lumina

- Wall Bracket
- Wall Disc 19





# **PENDANT ACCESSORIES**

developed by Lumina

- Pendant Bracket
- Pendant Disc 19





### **OPERATION TIPS**

#### **BATTERY SAFETY MODE**



Lock/Unlock the lamp touching the diffuser for 5 seconds.

#### **SWITCHING ON AND DIMMING**



Tapping the diffuser once will turn the lamp on at 100% power, tapping a second time dims it to 30% power, a third time turns the light off.

### **OPERATION TIPS**

#### **METAL SURFACE CONTACT IGNITION**





The lamp turns on when it comes into contact with a metal surface

#### **CHARGING MODE**







**TECHNICAL DATA** 

### **ACCESSORIES**

#### **FINISHINGS**

Matt Black 3000K - cod. PRDM01010P00 Matt White 3000K - cod. PRDM01020P00

Metallic Silver 3000K - cod. PRDM0155MT00 Metallic Bronze 3000K - cod. PRDM0129MT00

Metallic Champagne 3000K - cod. PRDM0116MT00

# **LIGHT EMISSION**

Light source power: 1,72W Power absorption: 4,2W Light Emission: Diffuse Light Direction: Directional Light Source: Discrete LED Source Flux: 346lm@167mA Emitted Flux: 157lm

CCT: 3000K (2800K effective)

CRI: 90

Lifetime: >55000h

PACKAGING DATA (single lamp)

Box dimensions: 25x10x10 cm Volume: 0.002 m<sup>3</sup>

Gross weight: 0,4 kg

Efficacy: 89lm/W



Battery charging time (0-100%)



Battery duration



**TABLE** 







Arc 25

**WALL** 





Wall Disc 19

Wall Bracket

**PENDANT**