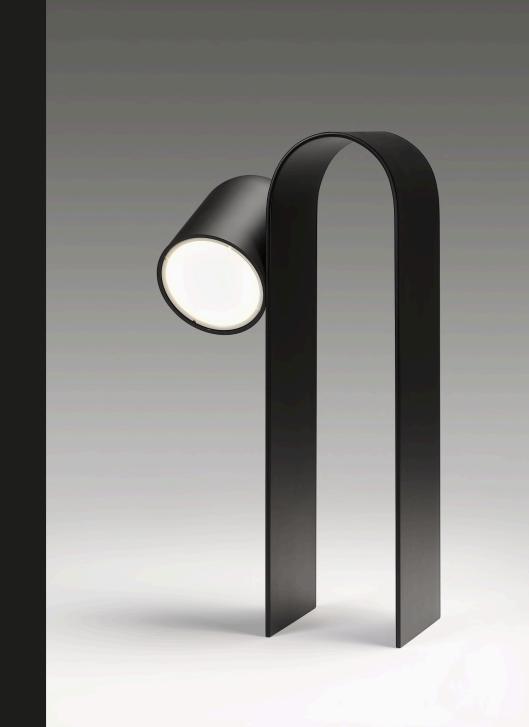

# **TABLE ACCESSORIES**

- Arc 30
- Arc 25
- T-Bar

**TABLE** 

Arc 25

**WALL** 

Wall Disc 19

Wall Bracket

**PENDANT** 

Pendant Disc 19

**Pendant Bracket** 