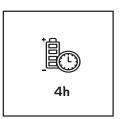

CRI: 90

Lifetime: >55000h

PACKAGING DATA (single lamp)

Box dimensions: 25x10x10 cm Volume: 0.002 m<sup>3</sup>

Gross weight: 0,4 kg

Efficacy: 89lm/W

Battery charging time (0-100%)

Battery duration