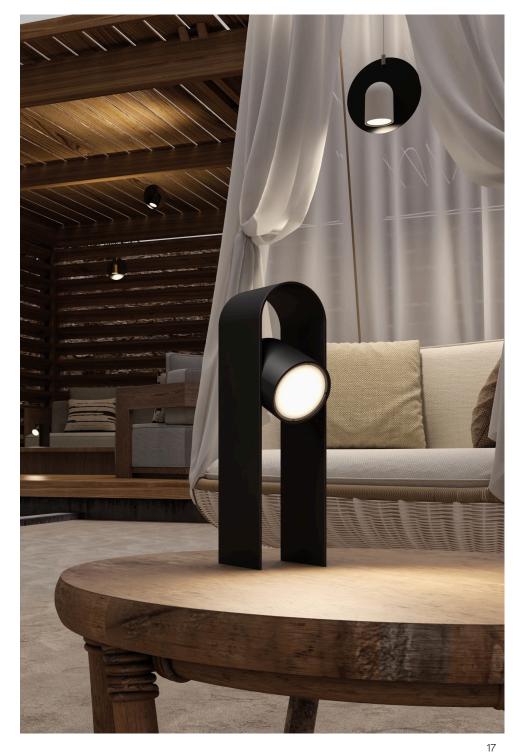

# Perdue design Riccardo Marcuzzo

Perdue is a portable and rechargeable lamp designed by Riccardo Marcuzzo.

Conceived to transform the way we experience, use and consider light, it has an almost infinite variety of applications and uses.

From its original lighting system to the many possibilities of function and use, Perdue aims to amaze and provide the user a concrete, subjective and functional experience of interaction.

Perdue consists of an ogival shaped lighting body with a sensor activated by a magnetic field. This turns the light on when the lamp comes into contact with its accessories (for table, wall, suspension) or with any metal body. The light intensity can be adjusted with a simple tap on the diffuser.

Thanks to its enormous versatility, Perdue offers the most varied opportunities and applications according to the needs of each user.