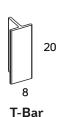

en it comes into contact with a metal surface

#### **CHARGING MODE**







**TECHNICAL DATA** 

### **ACCESSORIES**

#### **FINISHINGS**

Matt Black 3000K - cod. PRDM01010P00 Matt White 3000K - cod. PRDM01020P00

Metallic Silver 3000K - cod. PRDM0155MT00 Metallic Bronze 3000K - cod. PRDM0129MT00

Metallic Champagne 3000K - cod. PRDM0116MT00

# **LIGHT EMISSION**

Light source power: 1,72W Power absorption: 4,2W Light Emission: Diffuse Light Direction: Directional Light Source: Discrete LED Source Flux: 346lm@167mA Emitted Flux: 157lm

CCT: 3000K (2800K effective)

CRI: 90

Lifetime: >55000h

PACKAGING DATA (single lamp)

Box dimensions: 25x10x10 cm Volume: 0.002 m<sup>3</sup>

Gross weight: 0,4 kg

Efficacy: 89lm/W



Battery charging time (0-100%)



Battery duration



**TABLE** 







Arc 25

**WALL** 





Wall Disc 19

Wall Bracket

**PENDANT** 





Pendant Disc 19

**Pendant Bracket** 





### **CONTACTS**

### Lumina Italia Srl

Via Casorezzo, 63 20004 Arluno (Milan) - Italy

T. +39 02903752 www.lumina.it