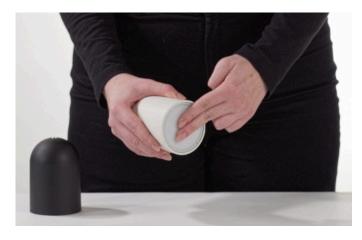

From its original lighting system to the many possibilities of function and use, Perdue aims to amaze and provide the user a concrete, subjective and functional experience of interaction.

Perdue consists of an ogival shaped lighting body with a sensor activated by a magnetic field. This turns the light on when the lamp comes into contact with its accessories (for table, wall, suspension) or with any metal body. The light intensity can be adjusted with a simple tap on the diffuser.

#### **METAL SURFACE CONTACT IGNITION**

The lamp turns on when it comes into contact with a metal surface