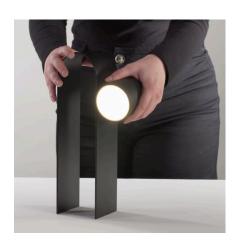

#### **METAL SURFACE CONTACT IGNITION**

The lamp turns on when it comes into contact with a metal surface