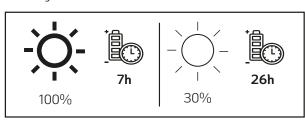

#### **SWITCHING ON AND DIMMING**

Tapping the diffuser once will turn the lamp on at 100% power, tapping a second time dims it to 30% power, a third time turns the light off.

CRI: 90

Lifetime: >55000h

PACKAGING DATA (single lamp)

Box dimensions: 25x10x10 cm Volume: 0.002 m<sup>3</sup>

Gross weight: 0,4 kg

Efficacy: 89lm/W

Battery charging time (0-100%)

Battery duration