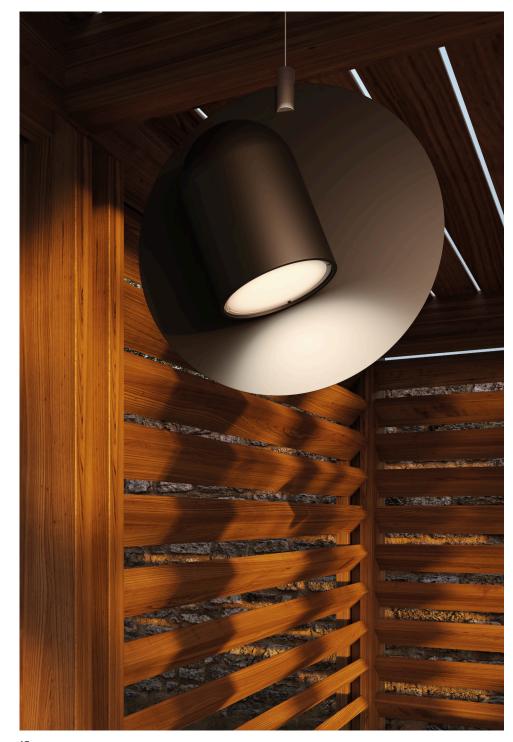

# Perdue design Riccardo Marcuzzo

Perdue is a portable and rechargeable lamp designed by Riccardo Marcuzzo.

Conceived to transform the way we experience, use and consider light, it has an almost infinite variety of applications and uses.

From its original lighting system to the many possibilities of function and use, Perdue aims to amaze and provide the user a concrete, subjective and functional experience of interaction.

Perdue consists of an ogival shaped lighting body with a sensor activated by a magnetic field. This turns the light on when the lamp comes into contact with its accessories (for table, wall, suspension) or with any metal body. The light intensity can be adjusted with a simple tap on the diffuser.

Thanks to its enormous versatility, Perdue offers the most varied opportunities and applications according to the needs of each user.