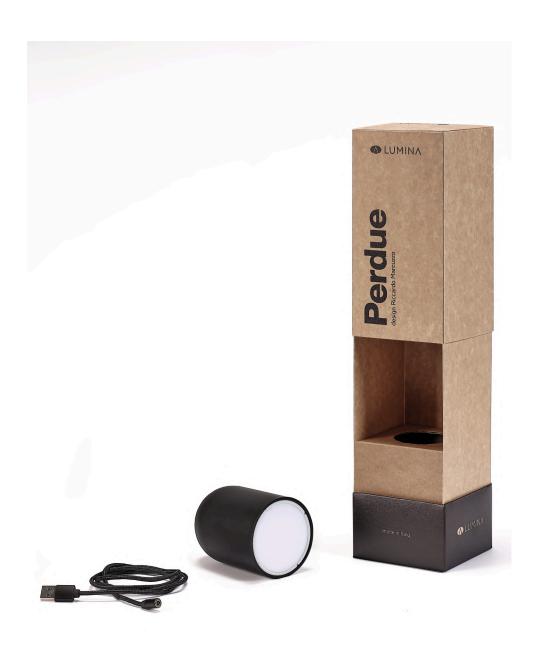

# Perdue design Riccardo Marcuzzo

Perdue is a portable and rechargeable lamp designed by Riccardo Marcuzzo.

Conceived to transform the way we experience, use and consider light, it has an almost infinite variety of applications and uses.

From its original lighting system to the many possibilities of function and use, Perdue aims to amaze and provide the user a concrete, subjective and functional experience of interaction.

Perdue consists of an ogival shaped lighting body with a sensor activated by a magnetic field. This turns the light on when the lamp comes into contact with its accessories (for table, wall, suspension) or with any metal body. The light intensity can be adjusted with a simple tap on the diffuser.