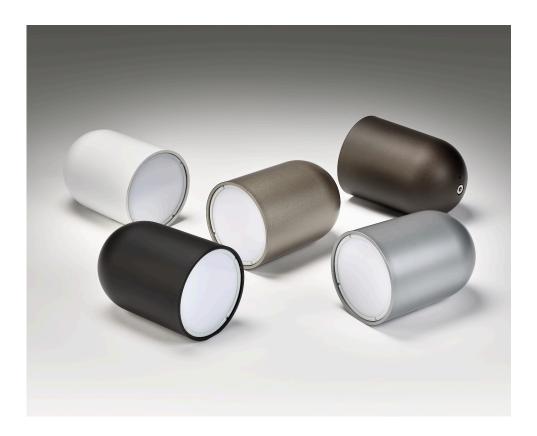

#### **FINISHINGS**

Matt Black 3000K - cod. PRDM01010P00 Matt White 3000K - cod. PRDM01020P00

Metallic Silver 3000K - cod. PRDM0155MT00 Metallic Bronze 3000K - cod. PRDM0129MT00

Metallic Champagne 3000K - cod. PRDM0116MT00